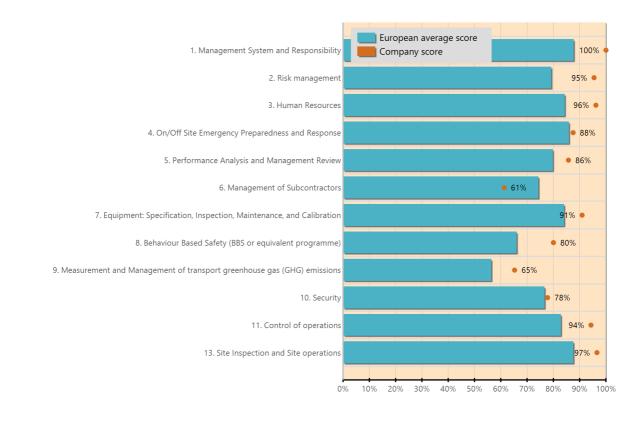

## **Industry Range of scores per section**

This chart shows the average scores of every SQAS section and the European average scores of every SQAS section of all companies with active reports that belong to the same SQAS module and the same questionnaire version